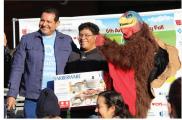

d in Phoenix, Arizona in 1912. The first RSD school was located south of the Phoenix City Center on the corner of what is now 7th Street and Southern. What began as a 15-pupil district has grown into a school district serving more than 7,500 students and 1,200 employees in 18 schools, an early childhood education center and a Neighborhood Technology Resource Center. The Roosevelt School District remains the largest employer in south Phoenix.

#### **Roosevelt School District**

7,548 Students

18 Schools

100% District Minority Enrollment



#### **Demographics**

81.8% Hispanic

11.5% Black

2.7% White

1.5% American Indian/Alaska Native

0.7% Asian/Pacific Islander





86.4% students are economically disadvantaged



# 8vo FESTIVAL DE LA SALUD 8th Annual Healthy Fall



























### 8th Annual Healthy Fall Strucken Givegwan



|                                                                                      | 2024 Partnership Levels         |                                   |                     |                    |                    |                     |
|--------------------------------------------------------------------------------------|---------------------------------|-----------------------------------|---------------------|--------------------|--------------------|---------------------|
|                                                                                      | EXHIBITOR<br>BOOTH<br>NONPROFIT | EXHIBITOR<br>BOOTH<br>BUSINESS    | HEALTH<br>SUPPORTER | HEALTH<br>ADVOCATE | HEALTH<br>CHAMPION | HEALTH<br>INNOVATOR |
| 10' x