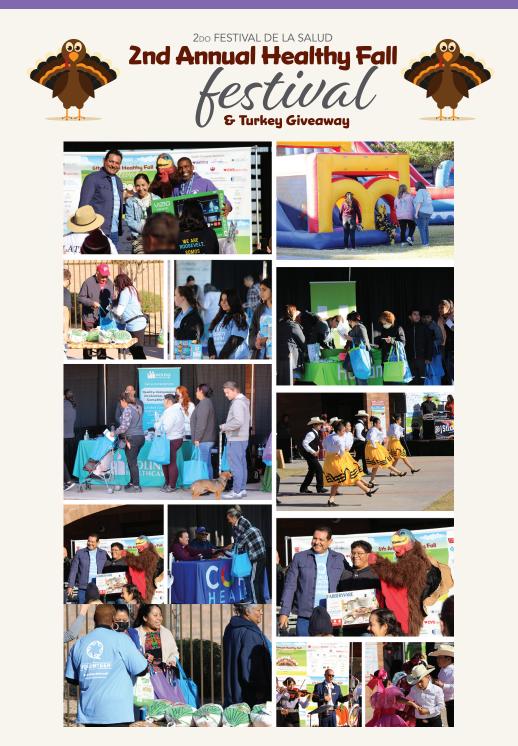

# **Advancing Health and Well-Being**

Equality Health Foundation and Highlands Physicians, Inc. are hosting their 2nd Annual Healthy Fall Festival and Turkey Giveaway. It's going to be fun for everyone and a great way to kick-off the holiday season with a community celebration and an abundance of gratitude.

# **Entertainment and kids activities**

Entretenimiento y actividades para niños

Community Resource Information

Raffles and giveaways Premios y sorpresas

Scan me for more information

#EHComunidad

Free Admission Entrada gratis