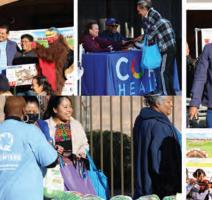

#### **Advancing Health and Well-Being**

Community partners and residents in Kingsport, Tennessee have demonstrated remarkable resilience in the aftermath of Hurricane Helene. Despite the significant challenges brought about by this natural disaster, we have decided to adapt the Tennessee festival to a drive-thru model. This innovative approach, a testament to our collective determination, will allow us to continue our services. Volunteers will distribute turkeys, food boxes, and healthy bags containing resources and water. Join us!

#### (DRIVE-THRU EVENT)

Turkey Giveaway

#EHComunidad \*Limited quantity available/cantidades limitadas. Like, Follow, Share 🕇 💙 🖿

200 FESTIVAL DE LA SALUD 2nd Annual Healthy Fall